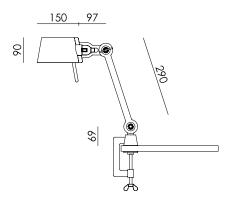

| Туре        | Desk lamp                    |
|-------------|------------------------------|
| Environment | Indoor                       |
| Material    | Steel & aluminum             |
| Wingnut     | Wingnut Solid Brass included |
| Cord length | 2500 mm                      |
| Weight      | 1,7 kg                       |
|             |                              |
| Voltage     | 220-240 V                    |
| Max Watt    | 60 Watt                      |
| Socket      | E27                          |
| IP          | 20                           |
| Lightsource | Lightsource not included     |
|             |                              |
| Packaging   |                              |
| Weight      | 3,7 kg                       |
| Length      | 75 cm                        |
| Width       | 47 cm                        |
| Height      | 18 cm                        |