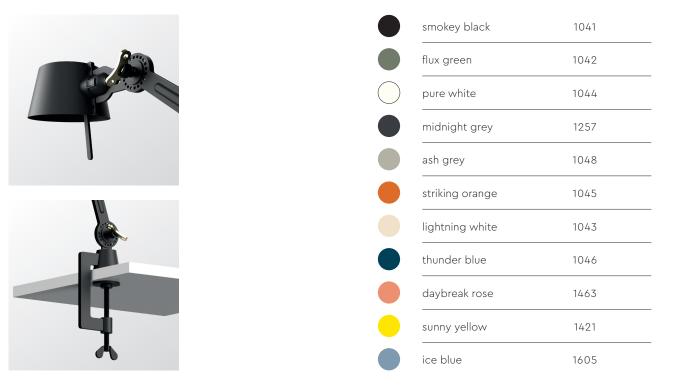

## BOLT desk small 1 arm clamp

Design by Anton de Groof, 2013 / 2018

Starting point for the products of Tonone is the passion for traditional mechanics. The first product line that resulted from this fascination is the lamp series 'Bolt'. Key element in this industrial series is the joint construction that can be adjusted with a wingnut-shaped tool. Besides being a functional tool, this wingnut is integrated in the design of the lamp itself as a distinctive visual element. The Bolt collection is available in 29 different models and in 11 colors.

technical specifications

Article number