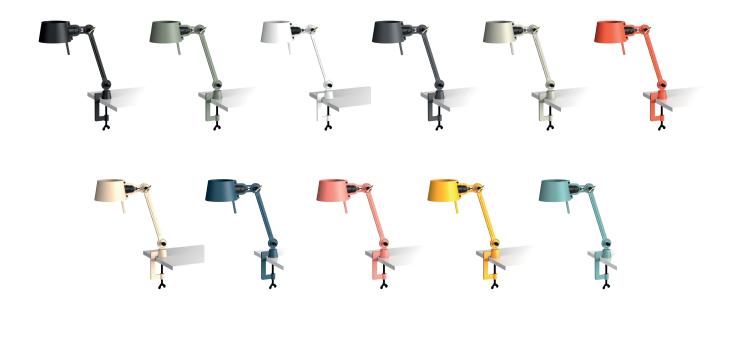

## BOLT desk small 1 arm clamp

Design by Anton de Groof, 2013 / 2018

Starting point for the products of Tonone is the passion for traditional mechanics. The first product line that resulted from this fascination is the lamp series 'Bolt'. Key element in this industrial series is the joint construction that can be adjusted with a wingnut-shaped tool. Besides being a functional tool, this wingnut is integrated in the design of the lamp itself as a distinctive visual element. The Bolt collection is available in 29 different models and in 11 colors.