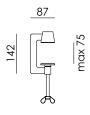

| Туре        | Desk lamp                    |
|-------------|------------------------------|
| Environment | Indoor                       |
| Material    | Steel & aluminum             |
| Wingnut     | Wingnut Solid Brass included |
| Cord length | 2500 mm                      |
| Weight      | 1,7 kg                       |
|             |                              |
| Voltage     | 220-240 V                    |
| Max Watt    | 60 Watt                      |
| Socket      | E27                          |
| IP          | 20                           |
| Lightsource | Lightsource not included     |
|             |                              |
| Packaging   |                              |
| Weight      | 3,7 kg                       |
| Length      | 75 cm                        |
| Width       | 47 cm                        |
| Height      | 18 cm                        |